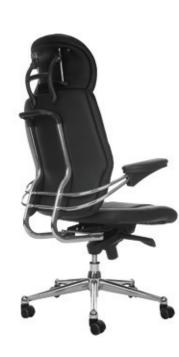

## **Trent Task Chair with Headrest**

Polished Chrome Frame Features:

Furniture Friendly SoftTouch<sup>TM</sup> Arms

Adjustable Headrest

**Oversized Dual Wheel Casters** 

Std Upholstery: Black Synthetic Leather

> Polished Chrome 5 Leg Spider Base:

Mechanism: Tilt, Tilt Tension, One Touch Seat Height

Overall Dimensions: 27.5"W x 28"D x 45.5-48"H

Arm to Floor min: 26"

> Notes: Urethane foam cushioning meets or

exceeds CATB 117

Fabric seams meet industry standards All dimensions approximate, rounded to

nearest 1/2"

Custom upholstery colors available

Case Pack: