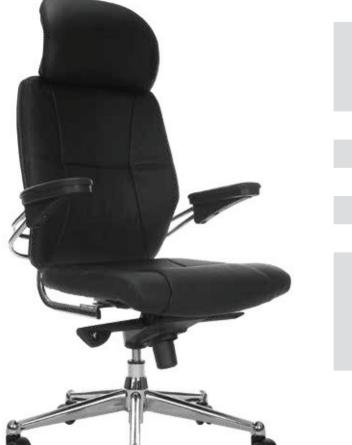

## **Trent Task Chair with Headrest**

Polished Chrome Frame Features:

Furniture Friendly SoftTouch<sup>TM</sup> Arms

Adjustable Headrest

**Oversized Dual Wheel Casters** 

Std Upholstery: Black Synthetic Leather

> Polished Chrome 5 Leg Spider Base:

Mechanism: Tilt, Tilt Tension, One Touch Seat Height

Overall Dimensions: 27.5"W x 28"D x 45.5-48"H

Arm to Floor min: 26"

> Notes: Urethane foam cushioning meets or

exceeds CATB 117

Fabric seams meet industry standards All dimensions approximate, rounded to

nearest 1/2"

Custom upholstery colors available

Case Pack: